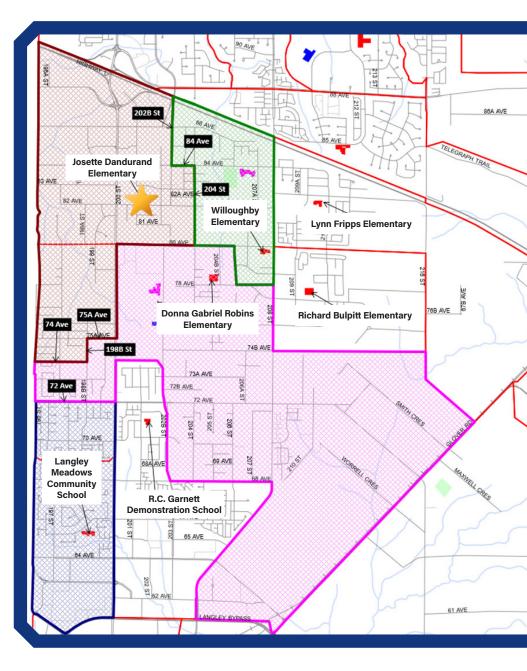

#### DONNA GABRIEL ROBINS 7844 204B Street

#### **NORTH**

From the intersection of 74 Avenue and 196 Street, travel east along 74 Avenue (south side only) to 198B Street. Travel north along 198B Street (east side only) to 75A Avenue. Travel east along 75A Avenue (south side only) to 200 Street. Go north on 200 Street (east side only) to 80 Avenue. Travel east along 80 Avenue (south side only) to 206 Street. Go south along the line of 206 Street (west side only) to 78 Avenue. Go east along 78 Avenue (south side only) to 208 Street. Go south along 208 Street (west side only) to 74B Avenue. Go east along the line of 74B Avenue (south side only) to 216 Street.

### EAST

Travel south, then southeast along 216 Street (west side only) to Glover Road. Travel southwest along Glover Road (north side only) to the Langley Bypass.

#### SOUTH

Go west along the Langley Bypass (north side only) to 204 Street. Go north along 204 Street (east side only) and continue north and northeast along the Willowbrook Connector (east side only). Continue northeast then north along 208 Street (east side only) to 68 Avenue. Go west along 68th Avenue (north side only) to 202B Street. Go north along 202B Street (east side only); continue north along 202A Street to 74 Avenue (east side only). Travel west along 74 Avenue (neither side\*) to 200 Street. Go south along 200 Street (west side only) to 72 Avenue. Go west along 72 Avenue (north side only) to 196 Street.

\*Homes on either side of 74 Avenue are part of R.C. Garnett catchment.

#### **WEST**

Go north along 196 Street (east side only) to 74 Avenue.

# NORTH

From the intersection of 72 Avenue and 196 Street, travel east along 72 Avenue to 200 Street (south side only).

#### EAST

Travel south along 200 Street to the Langley Bypass (west side only).

#### LANGLEY MEADOWS 2244 Willoughby Way

## SOUTH

Travel west, then southwest along the Langley Bypass, to the intersection with Fraser Highway (north side only). Go northwest along Fraser Highway until 196 Street (north side only).

# WEST

Travel north along 196 Street to 72 Avenue (east side only).