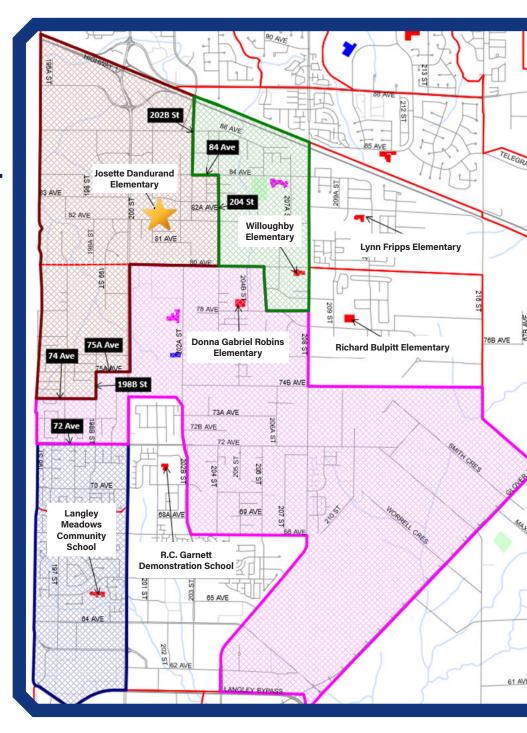

# New Catchments for Josette Dandurand and Willoughby

#### JOSETTE DANDURAND 20143 82 Avenue

#### **NORTH**

From the intersection of the Trans-Canada Highway #1 and 196 Street (Langley/ Surrey border) travel east along the Highway #1 (south side only) to the intersection of the line with 202B Street.

#### EAST

Travel south down the line of 202B Street (west side only) to 84 Avenue. Travel east along 84 Avenue (south side only) to 204 Street. Then travel south along the line of 204 Street (west side only) to 80 Avenue.

#### WILLOUGHBY 20766 80 Avenue

#### NORTH

From the intersection of Trans-Canada Highway #1 and the line of 202B Street, travel east on Highway #1 (south side only) to 208th Street.

#### EAST

Travel south down the line of 208 Street (west side only) to 78 Avenue.

#### SOUTH

Travel west along the line of 78 Avenue (north side only) to 206 Street. Go north along the line of 206 Street (east side only) to 80 Avenue. Go west along 80 Avenue (north side only) to 204 Street.

#### WEST

Travel north along 204 Street (east side only) to 84 Avenue. Travel west along 84 Avenue (north side only) to 202B Street. Go north along the line of 202B Street (east side only) to the intersection of the Trans-Canada Highway #1.

# SOUTH

Travel west along 80 Avenue (north side only) to 200 Street. Travel south along 200 Street (west side only) to 75A Avenue. Go west along 75A Avenue (north side only) to 198B Street. Travel south down 198B Street (west side only) to 74 Avenue. Travel west along 74 Avenue to 196 Street.

## WEST

Travel north along 196 Street line (east side only) to the Trans-Canada Highway #1.

#### DONNA GABRIEL ROBINS 7844 204B Street

#### **NORTH**

From the intersection of 74 Avenue and 196 Street, travel east along 74 Avenue (south side only) to 198B Street. Travel north along 198B Street (east side only) to 75A Avenue. Travel east along 75A Avenue (south side only) to 200 Street. Go north on 200 Street (east side only) to 80 Avenue. Travel east along 80 Avenue (south side only) to 206 Street. Go south along the line of 206 Street (west side only) to 78 Avenue. Go east along 78 Avenue (south side only) to 208 Street. Go south along 208 Street (west side only) to 74B Avenue. Go east along the line of 74B Avenue (south side only) to 216 Street.

### EAST

Travel south, then southeast along 216 Street (west side only) to Glover Road. Travel southwest along Glover Road (north side only) to the Langley Bypass.

#### SOUTH

Go west along the Langley Bypass (north side only) to 204 Street. Go north along 204 Street (east side only) and continue north and northeast along the Willowbrook Connector (east side only). Continue northeast then north along 208 Street (east side only) to 68 Avenue. Go west along 68th Avenue (north side only) to 202B Street. Go north along 202B Street (east side only); continue north along 202A Street to 74 Avenue (east side only). Travel west along 74 Avenue (neither side\*) to 200 Street. Go south along 200 Street (west side only) to 72 Avenue. Go west along 72 Avenue (north side only) to 196 Street.

\*Homes on either side of 74 Avenue are part of R.C. Garnett catchment.

#### **WEST**

Go north along 196 Street (east side only) to 74 Avenue.

# NORTH

From the intersection of 72 Avenue and 196 Street, travel east along 72 Avenue to 200 Street (south side only).

#### EAST

Travel south along 200 Street to the Langley Bypass (west side only).

#### LANGLEY MEADOWS 2244 Willoughby Way

## SOUTH

Travel west, then southwest along the Langley Bypass, to the intersection with Fraser Highway (north side only). Go northwest along Fraser Highway until 196 Street (north side only).

# WEST

Travel north along 196 Street to 72 Avenue (east side only).